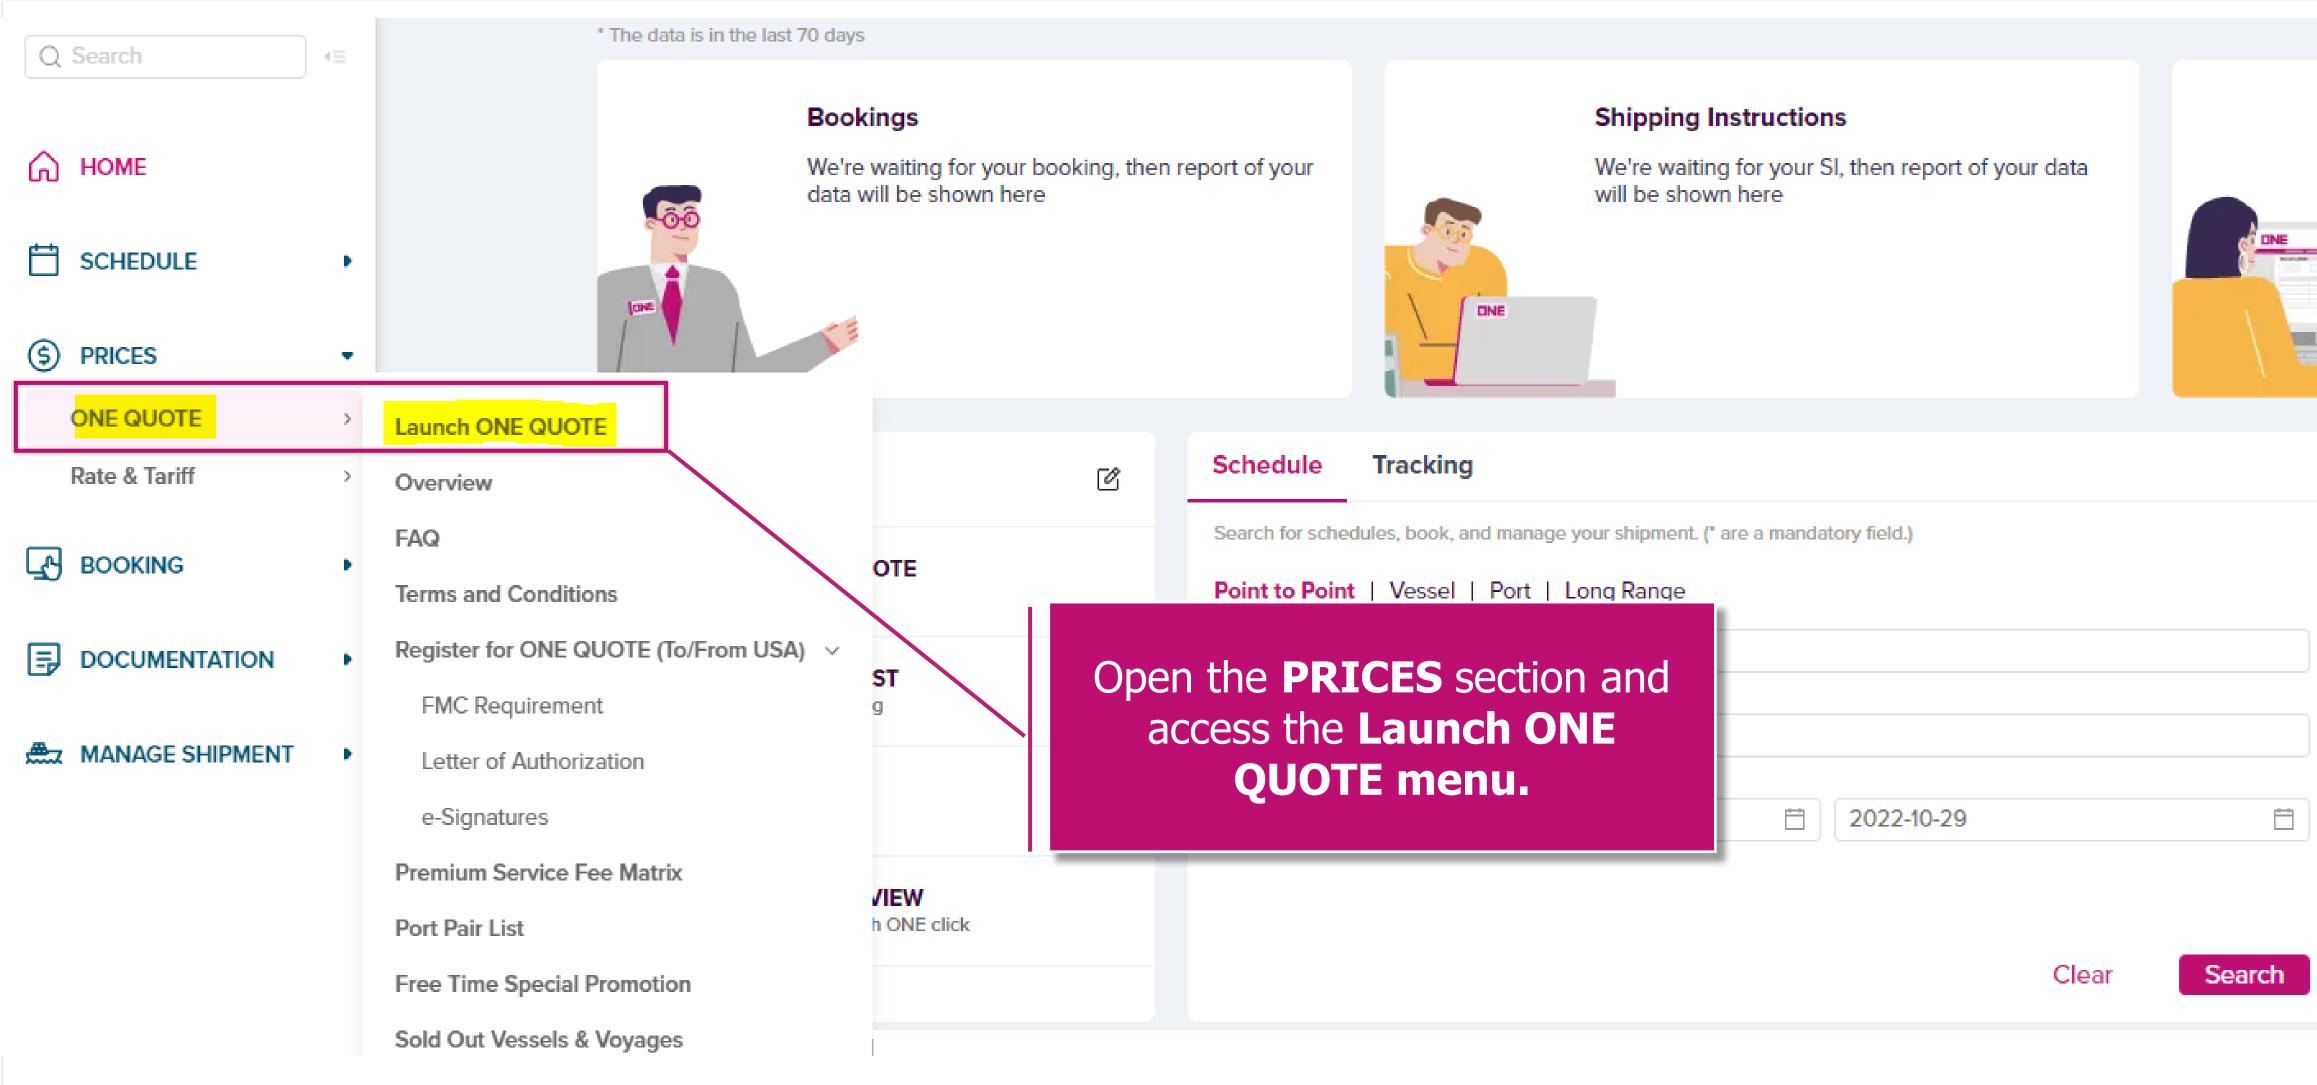

UOTE User Guide
- ONE QUOTE FAQ
- ONE QUOTE Terms & Conditions









Improve customer experience with a quick and easy digital solution

Overcome manual or tradition process limitation



# A digital platform where you can get an instant quotation and a booking





## **INE NETWORK** EXPRESS **ONE QUOTE Benefits**

Customers are able to have a price overview at a glance, space and equipment guarantee options for urgent cargo, easy tracking and monitoring of ONE QUOTE booking details in Shipment Overview.

## **Instant Quotation** to Booking

Get your rates instantly and your booking confirmed all at one go

## **Booking Details in One Place**

View all of your ONE QUOTE booking details in one place through Shipment Overview





## **INE NETWORK ONE QUOTE Functions** Launch ONE QUOTE







# **INE NETWORK** ONE QUOTE Functions Search Quote

| Search Quote                         | GetQuote                               | Quote Accepted                                                                                                        | Additional Information                                                                                                                                         | Booking Submission |                               |
|--------------------------------------|----------------------------------------|-----------------------------------------------------------------------------------------------------------------------|-----------------------------------------------------------------------------------------------------------------------------